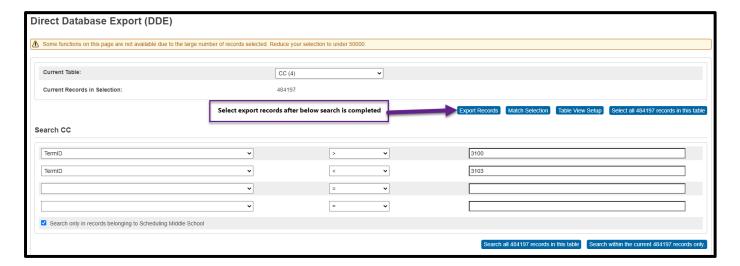

## Checking Semester 1 and Semester 2 Courses for Same Teacher in Core Classes – Middle School

Search the CC table for TermID greater than the full year ID and less than the Quarter 1 ID. Check to search only records belonging to the middle school that you are searching. This will give you a listing of semester classes for the current school.

Put in the following fields to be exported:

StudentID
[1]lastfirst
ID
Course\_Number
[2]Course\_Name
Section\_Number
[5]lastfirst
termid
Expression

Once the export is completed, open the file in Excel and sort by Student Name, Course Name, and TermID.