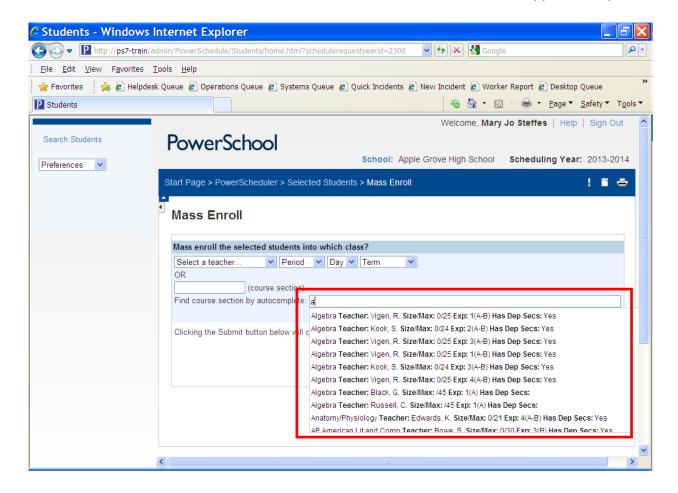

In PowerScheduler, select your group of students and from Functions select **Schedule Mass Enroll**. Once you begin keying in the "Find course.section by autocomplete:" field the dropdown list displays and you can make your selection from this list. As you can see in the example above it will also display whether the course has dependent sections.