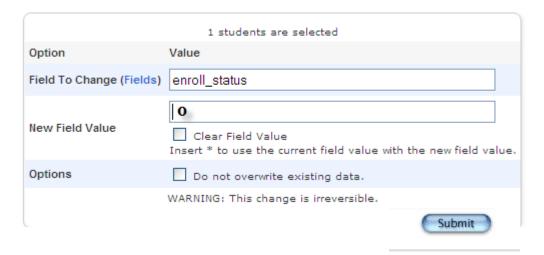

## /enroll\_status=-1

- 2. Click on the drop down and select
- 3. Select Students by Hand
- 4. Select the students you wish to change
- 5. Check the Keep Selected Students button and
- 6. Click on the Functions BUTTON
- 7. From the Group Functions menu select Student Field Value
- **8.** Complete the following:

9. Click Submit

9/12/2009